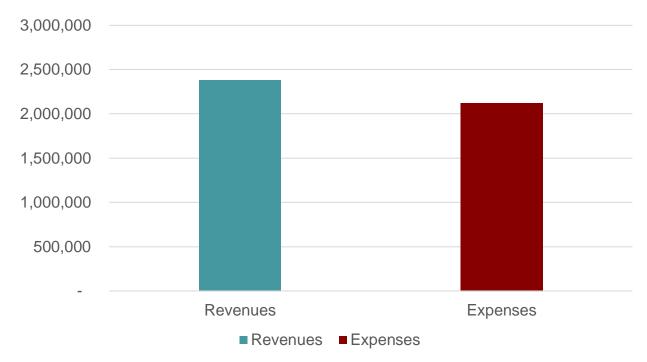

|    | 92,349                      |      | 92,349                   |  |
| Unassigned          | 1   | ,930,830                     | -            |    | _                                |    | -                           | 1    | ,930,830                 |  |
|                     |     |                              |              |    |                                  |    |                             |      |                          |  |
| Total Fund Balances | \$2 | 2,155,150                    | \$<br>32,595 | \$ | 6,430,536                        | \$ | 92,349                      | \$ 8 | 3,710,630                |  |



# Financial Highlights (Continued – Pg 27)

- Business-Type Activities
  - Waterworks/Sewer Fund net position increased by \$258 thousand



Expenses include transfers to other funds in the amount of \$480,000.

# General Fund – Budget and Actual (Pg 57)

|                            |              |              | 2020         | Variance      | 2019         |  |
|----------------------------|--------------|--------------|--------------|---------------|--------------|--|
|                            | Budget A     | Amounts      | Actual       | Favorable     | Actual       |  |
|                            | Original     | Final        | Amounts      | (Unfavorable) | Amounts      |  |
| REVENUES                   |              |              |              |               |              |  |
| Taxes                      | \$ 2,390,822 | \$ 2,498,479 | \$ 2,597,278 | \$ 98,799     | \$ 2,273,779 |  |
| Franchise Fees